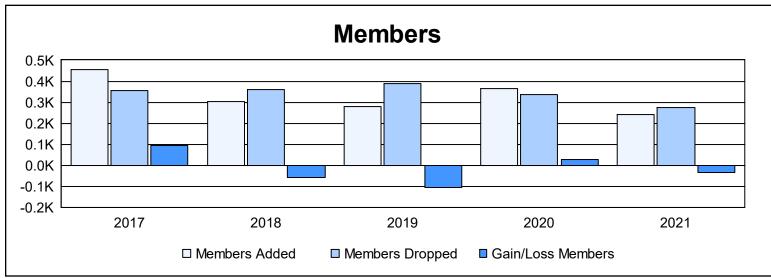

District 354 H As of June 2021 Cumulative

| Year      | New<br>Clubs | Dropped<br>Clubs | Gain/<br>Loss<br>Clubs | New<br>Members | Charter<br>Members | Reinstate<br>Members | Transfer<br>Members | Total<br>Member<br>Added | Total<br>Members<br>Dropped | Gain/<br>Loss<br>Members |
|-----------|--------------|------------------|------------------------|----------------|--------------------|----------------------|---------------------|--------------------------|-----------------------------|--------------------------|
| 2016-2017 | 2            | 2                | 0                      | 378            | 62                 | 11                   | 2                   | 453                      | 357                         | 96                       |
| 2017-2018 | 1            | 1                | 0                      | 261            | 30                 | 11                   | 0                   | 302                      | 362                         | -60                      |
| 2018-2019 | 1            | 2                | -1                     | 226            | 29                 | 23                   | 2                   | 280                      | 388                         | -108                     |
| 2019-2020 | 1            | 0                | 1                      | 266            | 56                 | 40                   | 2                   | 364                      | 338                         | 26                       |
| 2020-2021 | 2            | 3                | -1                     | 167            | 62                 | 10                   | 2                   | 241                      | 275                         | -34                      |
| Average   | 1            | 2                | 0                      | 260            | 48                 | 19                   | 2                   | 328                      | 344                         | -16                      |