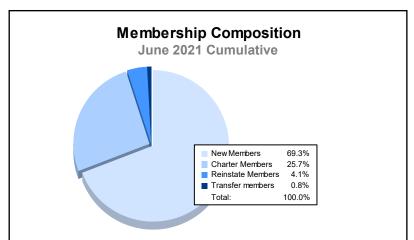

District 354 H As of June 2021 Cumulative

| Year      | New<br>Clubs | Dropped<br>Clubs | Gain/<br>Loss<br>Clubs | New<br>Members | Charter<br>Members | Reinstate<br>Members | Transfer<br>Members | Total<br>Member<br>Added | Total<br>Members<br>Dropped | Gain/<br>Loss<br>Members |
|-----------|--------------|------------------|------------------------|----------------|--------------------|----------------------|---------------------|--------------------------|-----------------------------|--------------------------|
| 2016-2017 | 2            | 2                | 0                      | 378            | 62                 | 11                   | 2                   | 453                      | 357                         | 96                       |
| 2017-2018 | 1            | 1                | 0                      | 261            | 30                 | 11                   | 0                   | 302                      | 362                         | -60                      |
| 2018-2019 | 1            | 2                | -1                     | 226            | 29                 | 23                   | 2                   | 280                      | 388                         | -108                     |
| 2019-2020 | 1            | 0                | 1                      | 266            | 56                 | 40                   | 2                   | 364                      | 338                         | 26                       |
| 2020-2021 | 2            | 3                | -1                     | 167            | 62                 | 10                   | 2                   | 241                      | 275                         | -34                      |
| Average   | 1            | 2                | 0                      | 260            | 48                 | 19                   | 2                   | 328                      | 344                         | -16                      |