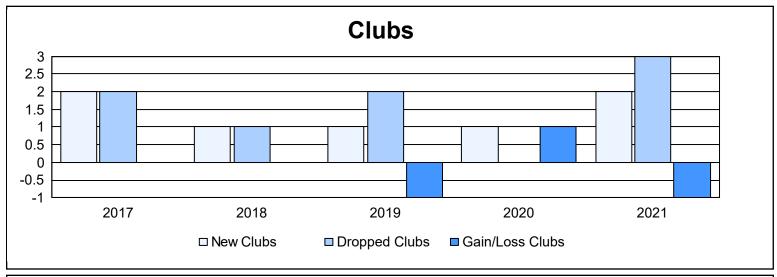

District 354 H As of June 2021 Cumulative

| Year      | New<br>Clubs | Dropped<br>Clubs | Gain/<br>Loss<br>Clubs | New<br>Members | Charter<br>Members | Reinstate<br>Members | Transfer<br>Members | Total<br>Member<br>Added | Total<br>Members<br>Dropped | Gain/<br>Loss<br>Members |
|-----------|--------------|------------------|------------------------|----------------|--------------------|----------------------|---------------------|--------------------------|-----------------------------|--------------------------|
| 2016-2017 | 2            | 2                | 0                      | 378            | 62                 | 11                   | 2                   | 453                      | 357                         | 96                       |
| 2017-2018 | 1            | 1                | 0                      | 261            | 30                 | 11                   | 0                   | 302                      | 362                         | -60                      |
| 2018-2019 | 1            | 2                | -1                     | 226            | 29                 | 23                   | 2                   | 280                      | 388                         | -108                     |
| 2019-2020 | 1            | 0                | 1                      | 266            | 56                 | 40                   | 2                   | 364                      | 338                         | 26                       |
| 2020-2021 | 2            | 3                | -1                     | 167            | 62                 | 10                   | 2                   | 241                      | 275                         | -34                      |
| Average   | 1            | 2                | 0                      | 260            | 48                 | 19                   | 2                   | 328                      | 344                         | -16                      |